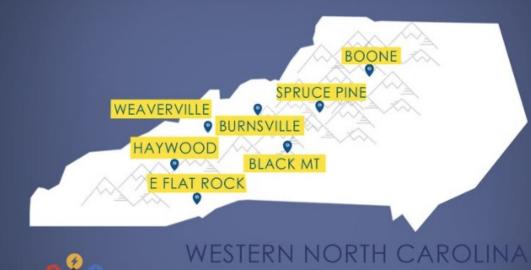

#### BAPTIST ON MISSION DISASTER RELIEF MINISTRY

We're establishing multiple rebuild centers across Western NC in response to the devastation of Hurricane Helene. Volunteers will be able to work out of these locations for the next few years as we rebuild homes for our neighbors out west.

Click the image below to learn more and follow NC Baptist on Mission Disaster Relief online.

## Rebuild Centers

ESSENTIAL RAPID REPAIRS

More Info